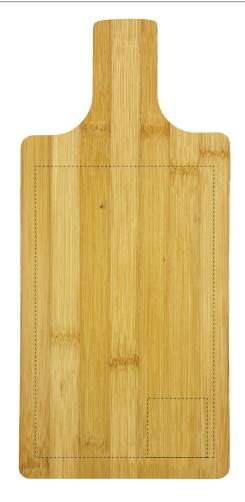

## **JOB NO. XXXXXX** B108 Ozi Bamboo Cutting Board

| Product Colour/s (Please specify product colour/s here) | Product Size<br>160mm W x 348mm H                                                    | Actual Print Size (Please specify actual print size here) |
|---------------------------------------------------------|--------------------------------------------------------------------------------------|-----------------------------------------------------------|
| Print colour/s (Please specify print colour/s here)     | Print Method  ☐ Screen Print: 135mm W x 220mm H ☐ Laser Engrave Board: 45mm x 45mm H |                                                           |